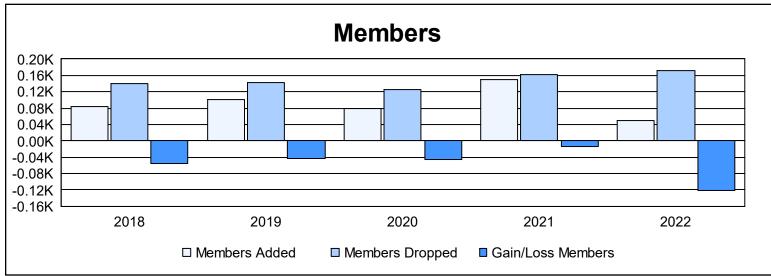

District O 3 As of June 2022 Cumulative

| Year      | New<br>Clubs | Dropped<br>Clubs | Gain/<br>Loss<br>Clubs | New<br>Members | Charter<br>Members | Reinstate<br>Members | Transfer<br>Members | Total<br>Member<br>Added | Total<br>Members<br>Dropped | Gain/<br>Loss<br>Members |
|-----------|--------------|------------------|------------------------|----------------|--------------------|----------------------|---------------------|--------------------------|-----------------------------|--------------------------|
| 2017-2018 | 0            | 1                | -1                     | 80             | 0                  | 2                    | 3                   | 85                       | 140                         | -55                      |
| 2018-2019 | 0            | 0                | 0                      | 94             | 0                  | 0                    | 6                   | 100                      | 143                         | -43                      |
| 2019-2020 | 1            | 2                | -1                     | 49             | 26                 | 5                    | 0                   | 80                       | 126                         | -46                      |
| 2020-2021 | 2            | 1                | 1                      | 80             | 64                 | 3                    | 2                   | 149                      | 162                         | -13                      |
| 2021-2022 | 0            | 4                | -4                     | 44             | 2                  | 3                    | 1                   | 50                       | 172                         | -122                     |
| Average   | 1            | 2                | -1                     | 69             | 18                 | 3                    | 2                   | 93                       | 149                         | -56                      |